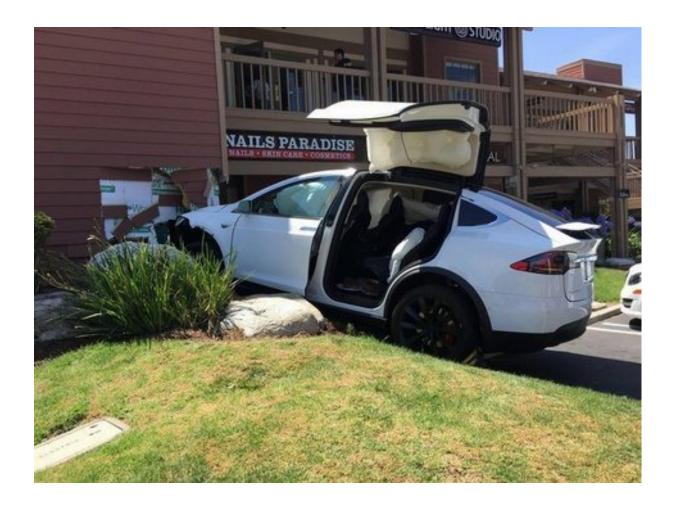

The September crash of a Tesla Model X through the home of South Korean singer and actor Ji Chang Son.

The crash ended with the nose of the vehicle in Ji Chang Son's living room.

"Following accusations by a Korean celebrity that a Tesla car spontaneously drove through a wall, the carmaker has replied that the crash was entirely due to the man's horrible driving.

In September, South Korean actor and singer Son Ji-chang (identified as Ji Chang Son in court documents) claimed he was parking his Tesla Model X SUV when the vehicle suddenly <u>lurched forward into his living room</u>.

In a lawsuit filed last week in California, Son claimed that the crash was due to "sudden unintended acceleration" and sought class-action status with other Model X owners.

In a nod to the car's ability to sense and avoid crashes, the lawsuit also hinted that the Model X should not be allowed take actions that the car "knows will result in the collision with a fixed object."