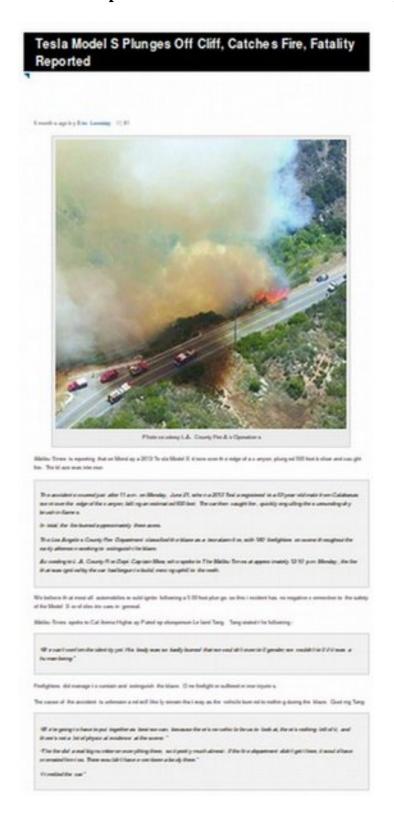

#### Tesla's stock drives itself off a cliff | America's Markets

Tesla's stock drives itself off a cliff. By: Matt Krantz October 10, 2014 11:30 am. SHARE ON FACEBOOK. SHARE ON TWITTER TWEET. SHARE ON SMS. SHARE ON WHATSAPP. EMAIL Getty. Editor's Note: An Did you see that Tesla Sudden Acceleration drove this guy off a cliff in Malibu and killed him in a burning mass of molten plastic and metal as he screamed in pain?