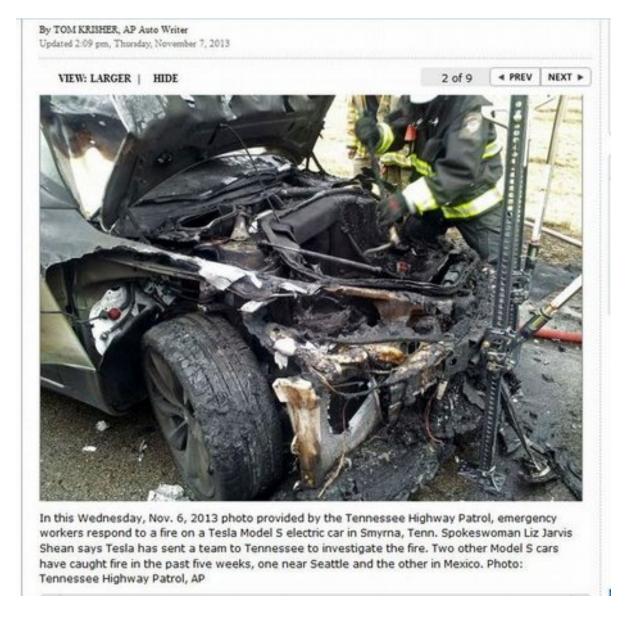

# Key take-aways

- ✓ In July 2010, Lattice began to issue public warnings about thermal runaway risks with large, scaled-up Lithium-based battery packs; on Slide #54 in an August 6, 2013 Lattice presentation subtitled "A Fool's Paradise" we questioned whether Tesla's engineering had solved problematic runaway issues, or whether they had just been lucky - so far
- October 1, 2013 fire incident (really a form of battery runaway) with Tesla Model S that occurred near Seattle, WA suggests that they had merely been lucky to date — battery thermal runaway issues have not yet been truly solved by Tesla Motors or anyone else
- As seen in the progression of news stories quoted from herein, Tesla began the news cycle by trying to assert that the battery pack had nothing to do with the hot fire that consumed the front end of a \$70,000 car. By Wednesday evening they finally admitted that the battery was in fact the culprit, but that the incident had been triggered by the vehicle's impact with "metal debris" that had been lying on the road surface and that consequent mechanical damage to battery cells triggered the thermal runaway fire event; they are emphatically asserting that the battery did not catch fire spontaneously
- While Tesla's theory of the incident is plausible, it is inconsistent with statements made by the highway patrol officer — trained to be keenly observant — who first investigated the accident scene and found no evidence whatsoever of any claimed "metallic debris"
- Unless conclusive physical evidence is revealed that proves otherwise, Lattice believes it is more likely that the fire was caused by a spontaneous heat-event inside the battery