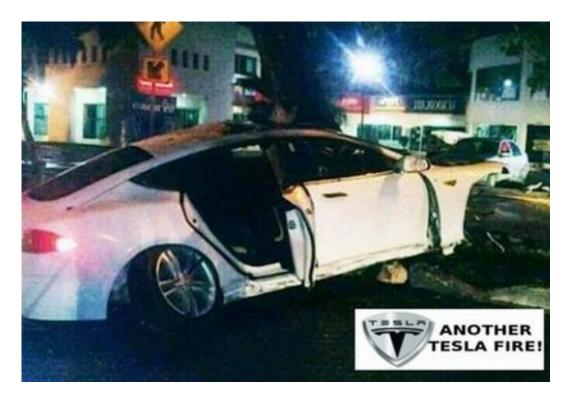

know about this self-igniting Tesla fire?



Did you see that Tesla's own charging system as well as it's home charging cords make Tesla's catch on fire and explode?



#### Did you know that this man was killed by Tesla "Sudden Acceleration"?



## Did you know that Tesla's break down and maroon people all of the time?



Did you know that the toxic smoke from this, and all, Tesla fires can give you cancer, mutated fetuses, brain damage and destroy your lungs, liver and kidneys?



Did you see this Tesla Sudden Acceleration crash?



Tesla continues to insist the car is safer than internal combustion engines, although neither the electric Nissan Leaf nor Chevrolet's gas-electric hybrid, Volt has suffered from the same issue.

## Did you see this Tesla Sudden Acceleration crash and fire?



## How many deaths and fires will it take?



## Tesla has had hundreds of defects that the main stream news refuses to cover in or to provide partisan protection at the risk of taxpayer lives!

#### Tesla Model S is dead after the first day | Forums | Tesla Motors

Tech was adamant the 2nd key would fix the problem... well, the 2nd key was 30 ... They would unlock the door remotely, try to fix the car in my ...

www.teslamotors.com/forum/forums/tesla-model-s-dead-after-first-day + View by Ixquick Proxy + Highlight

#### Charge Port Door Opens Spontaneosly | Forums | Tesla Motors

This was diagnosed to be because of a defective charging cable. ... is locked when it is parked in a public place, the charge port door is locked.

www.teslamotors.com/forums/charge-port-door-opens-spontaneosly