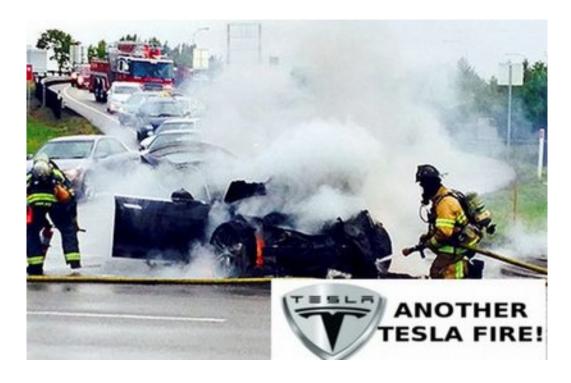

Did your hear about this sudden acceleration Tesla crash?:

Did your hear about this sudden acceleration Tesla crash and fire that burned the Tesla

occupants alive as they screamed in pain and horror in flaming death?