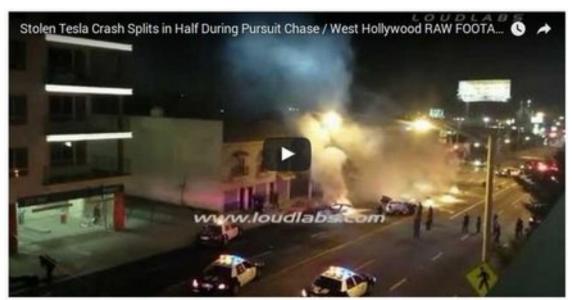

Did your hear about this sudden acceleration Tesla crash?:

Did your hear about this sudden acceleration Tesla crash and fire that burned the Tesla

occupants alive as they screamed in pain and horror in flaming death?

Did you hear about this Tesla self-igniting fire?