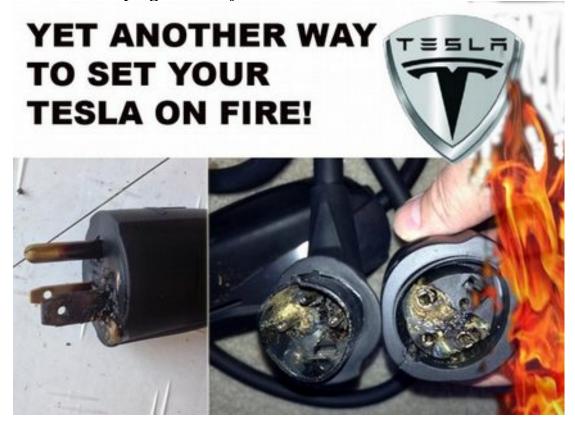

## Did you know about this self-igniting Tesla fire?

Did you see that Tesla's own charging system as well as it's home charging cords make Tesla's catch on fire and explode?

#### Did you see that hundreds of Tesla's own employees say that Tesla lies?

Did you see that Tesla's plugs can set your home on fire?

Did you see that this Tesla crashed into a tree and exploded from Sudden Acceleration?