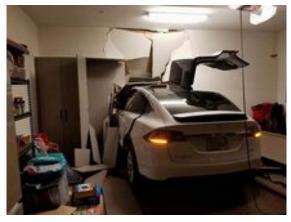

The September crash of a Tesla Model X through the home of South Korean singer and actor Ji Chang Son.

The crash ended with the nose of the vehicle in Ji Chang Son's living room.

"Following accusations by a Korean celebrity that a Tesla car spontaneously drove through a wall, the carmaker has replied that the crash was entirely due to the man's horrible driving.

In September, South Korean actor and singer Son Ji-chang (identified as Ji Chang Son in court documents) claimed he was parking his Tesla Model X SUV when the vehicle suddenly <u>lurched forward into his living room</u>.

In a lawsuit filed last week in California, Son claimed that the crash was due to "sudden unintended acceleration" and sought class-action status with other Model X owners.

In a nod to the car's ability to sense and avoid crashes, the lawsuit also hinted that the Model X should not be allowed take actions that the car "knows will result in the collision with a fixed object."