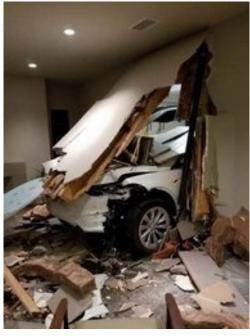

The September crash of a Tesla Model X through the home of South Korean singer and actor Ji Chang Son.

The crash ended with the nose of the vehicle in Ji Chang Son's living room.