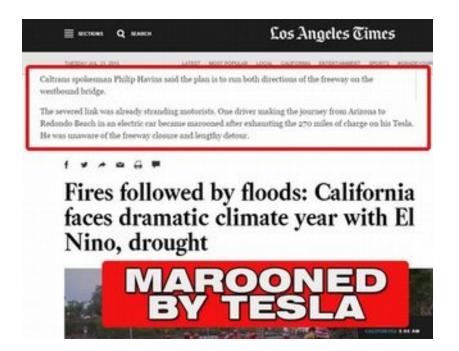

## Did you know that Tesla's break down and maroon people all of the time?

Did you know that the toxic smoke from this, and all, Tesla fires can give you cancer, mutated fetuses, brain damage and destroy your lungs, liver and kidneys?