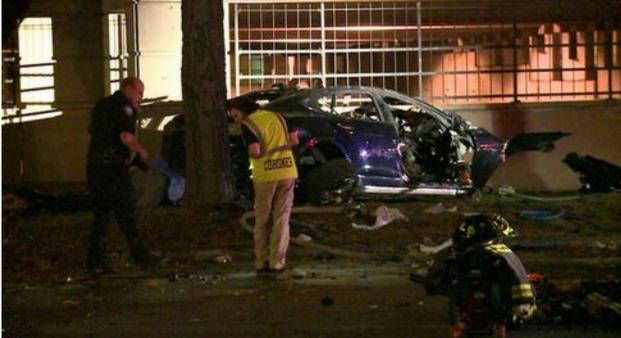

### Did you see that Tesla's Sudden Acceleration killed this guy too?

## Marin County Tesla driver who died in crash off Hwy. 1 cliff ...

So, Elon's earlier joke about someone probably having to drive it off a cliff to die in a Tesla has finally come to pass. Sad. Worse yet if it was intentional.

## Driver of Tesla who drove off cliff identified :: SFBay | San ...

Driver of Tesla who drove off cliff identified. By ... The Sonoma County coroner's office has identified a driver of a Tesla found at the bottom of a cliff along ... California Highway Patrol officials said. Emergency responders found a 2014 Tesla at the bottom of the cliff with ...