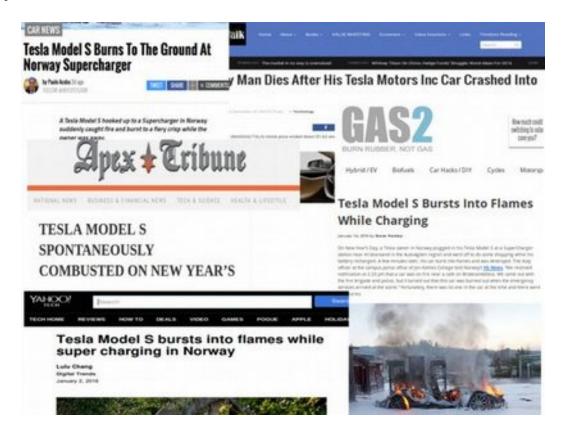

## Did you know about this self-igniting Tesla fire?

Did you see that Tesla's own charging system as well as it's home charging cords make Tesla's catch on fire and explode?