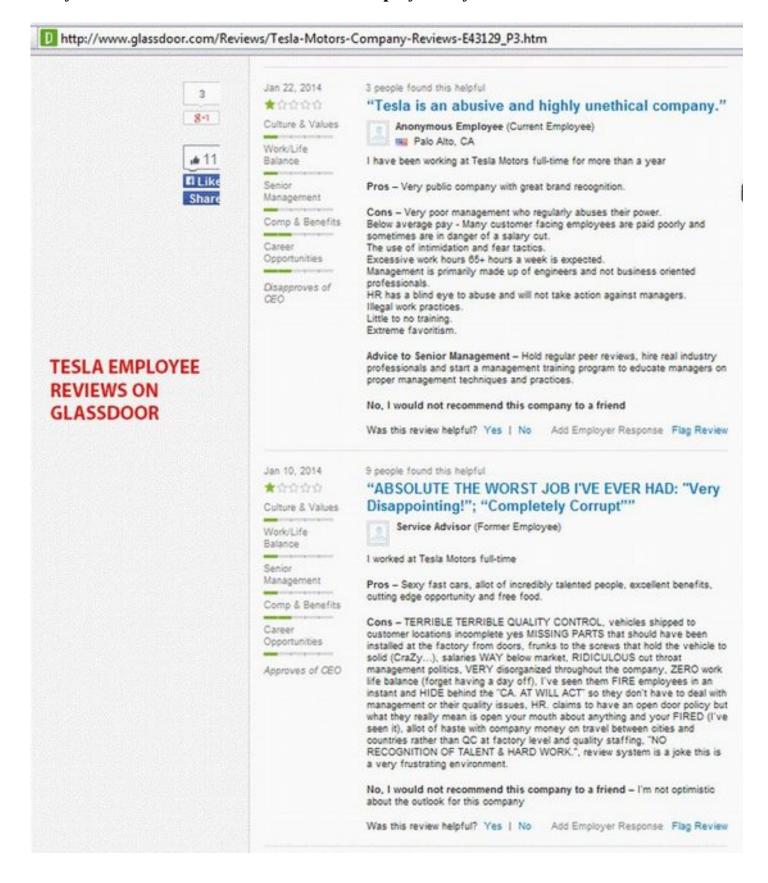

#### Did you see that hundreds of Tesla's own employees say that Tesla lies?

Did you see that Tesla's plugs can set your home on fire?

Did you see that this Tesla crashed into a tree and exploded from Sudden Acceleration?

Did you see the hundreds of reports by independent industry experts which state that Elon Musk and Tesla Motors are liars?